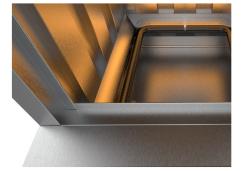

# **Even Heat Distribution.**

3 sided burner to provide consistence and even heat distribution.

## **Super Spacious**

Upper section of roaster has five track levels to hold roads or oven racks.