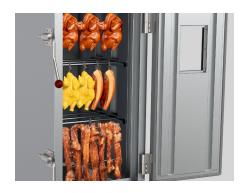

## **Super Spacious**

Upper section of roaster has five track levels to hold roads or oven racks.

#### **Wet Roasting**

A Water pan preset to achive crispy exterior, and tender interior.

• Roast Chicken and Char Slu

#### **Smoking**

Wood chips are added to the fire to give a smoky flavor to the food.

Smoked Salmon & Smoked Meat

#### **Broiling**

Exposing food to direct heat for a long time to create a crispy crust.

Pekking Duck & Roasted Pork