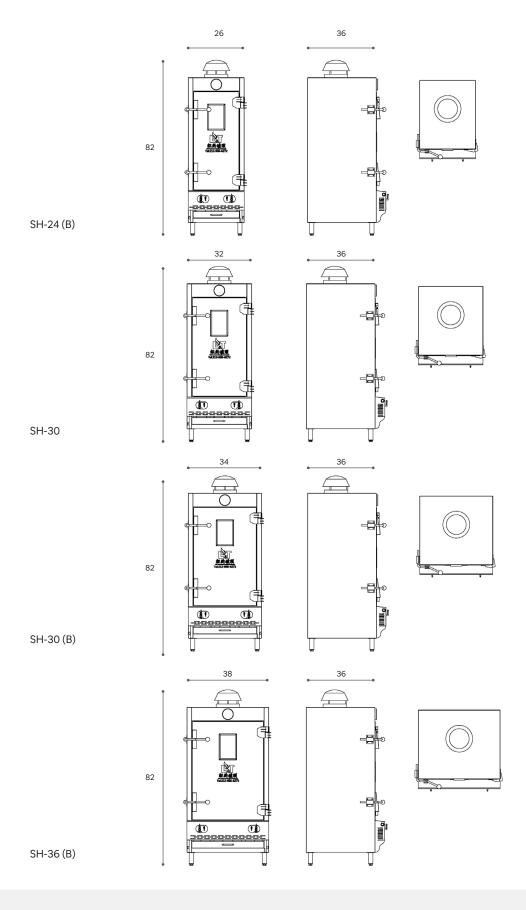

## Technical Specification

| MODEL     | DIMENSION (IN) |    |    | GAS   | TOTAL   |
|-----------|----------------|----|----|-------|---------|
|           | w              | D  | н  | INLET | BTU/HR  |
| SH-24 (B) | 26             | 36 | 82 | 11/4  | 180,000 |
| SH-30     | 32             | 36 | 82 | 11/4  | 220,000 |
| SH-30 (B) | 34             | 36 | 82 | 11/4  | 220,000 |
| SH-36 (B) | 38             | 36 | 82 | 11/4  | 260,000 |

# **Product Dimensions**

www.ltusa.net www.tpgroupusa.usa

| marketing@tpgroupusa.com | marketing@Itusa.com 62 Allen St New York, NY 10002

T | +1 212-619-2178 F | +1 212-966-9184 134-38 33rd Ave Flushing, NY 11354