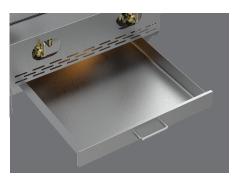

## **Easy To Clean**

Full size removable stainless steel grease pan for easy cleaning.