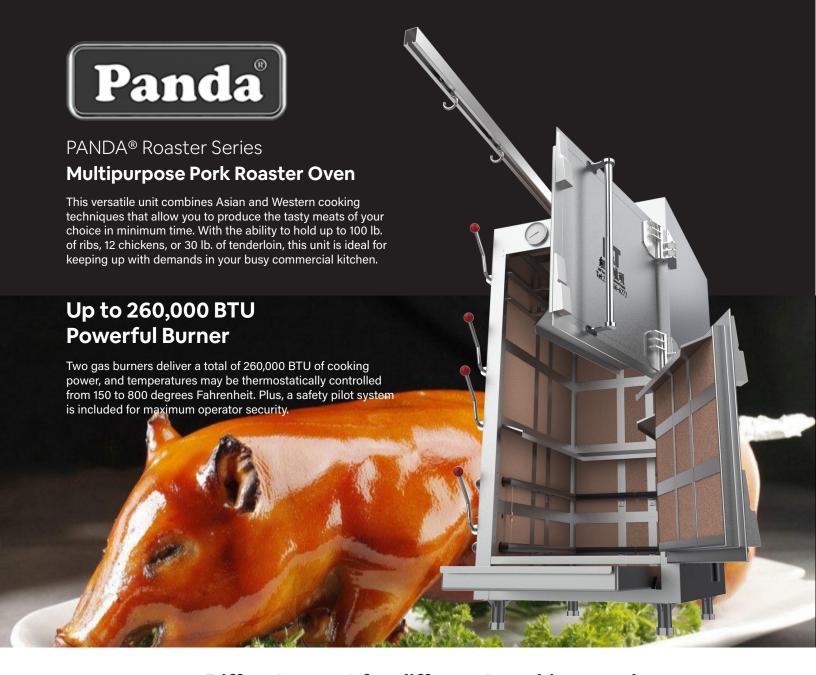

# Thermostatic Control

Thermostatic control provides accurate temperature for precise and consistence cooking time.

# **Even Heat Distribution.**

3 sided burner to provide consistence and even heat distribution.