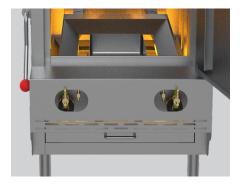

# **Even Heat Distribution.**

3 sided burner to provide consistence and even heat distribution.

## **Easy To Clean**

Full size removable stainless steel grease pan for easy cleaning.

#### 1 1/4" Gas Connection

All gas, electric, and water connection have to be installed by a professional.