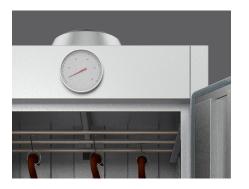

# Thermostatic Control

Thermostatic control provides accurate temperature for precise and consistence cooking time.