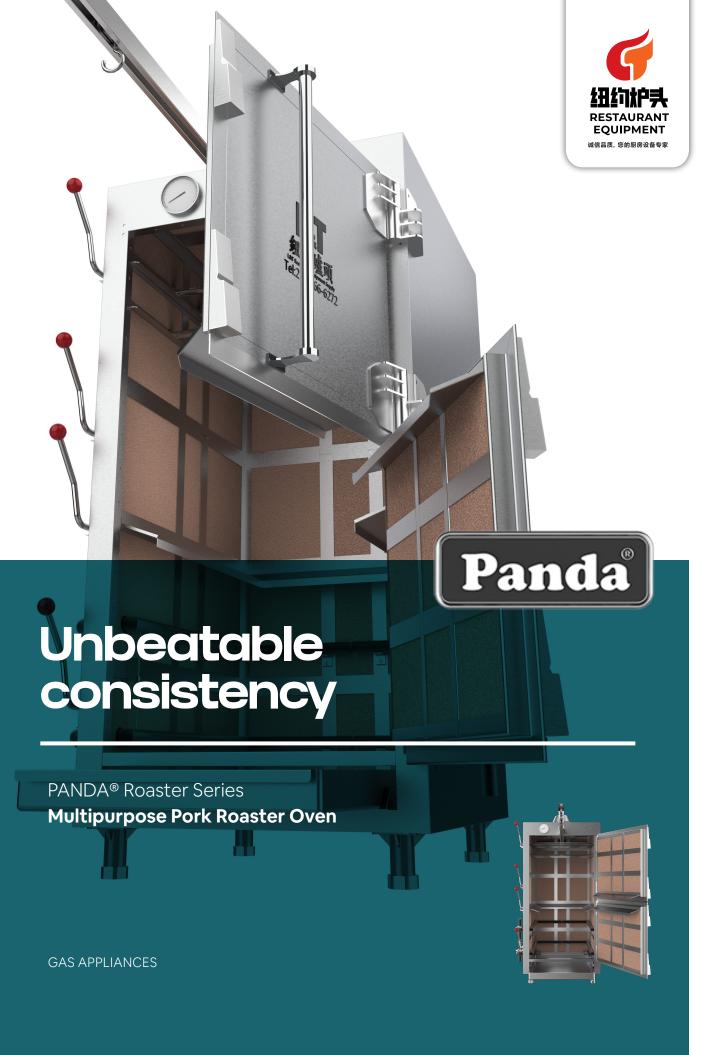

## Diffrent preset for diffrerent cooking need



#### **Wet Roasting**

A Water pan preset to achive crispy exterior, and tender interior.

• Roast Chicken and Char Slu



#### **Smoking**

Wood chips are added to the fire to give a smoky flavor to the food.

Smoked Salmon & Smoked Meat



#### **Broiling**

Exposing food to direct heat for a long time to create a crispy crust.

Pekking Duck & Roasted Pork

# Thermostatic Control

Thermostatic control provides accurate temperature for precise and consistence cooking time.



### 3" Thick Insulation

Full enclosed 3" thick insulation wall for energy efficiency.



# **Even Heat Distribution.**

3 sided burner to provide consistence and even heat distribution.



## **Super Spacious**

Upper section of roaster has five track levels to h